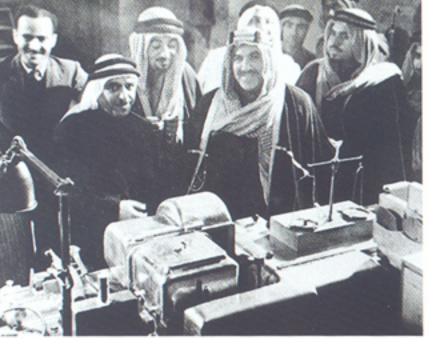

يمارس رياضة التنس الأرضى

الأمير الراحل احمد الجابر وخلفه الامير الحالي للكويت الشيخ جابر الأحمد ووزير الخارجية صباح احمد. ويبدو عبد الله ألملا امام احد الاجهزة الحديثة

والتحقت على الفور بالشركة تنفيذا لرغبة والدى رحمه الله. ● هل تحمل نوعا من الذكريات عن فترة الأغتراب؟